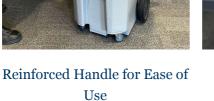

### Ergonomic and 100% Recyclable

An alternate collection method to console bags designed to improve collection efficiency and provide ergonomic benefits for your drivers. Constructed of tough, double-wall corrugated cardboard and complete with reinforced, integrated handles for easy removal and transportation. Available in various sizes, the sturdy box insert will provide unbeatable value while integrating seamlessly within any collection container inventory.