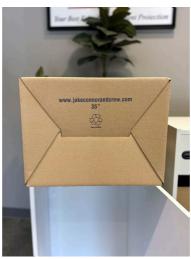

## The Sturdy Box Insert

Fold-in Bottom for Fast Deployment

100% Recyclable

### Ergonomic and 100% Recyclable

An alternate collection method to console bags designed to improve collection efficiency and provide ergonomic benefits for your drivers. Constructed of tough, double-wall corrugated cardboard and complete with reinforced, integrated handles for easy removal and transportation. Available in various sizes, the sturdy box insert will provide unbeatable value while integrating seamlessly within any collection container inventory.