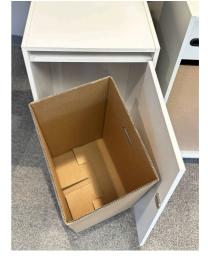

## The Sturdy Box Insert

Fold-in Bottom for Fast Deployment

100% Recyclable

### Ergonomic and 100% Recyclable

An alternate collection method to console bags designed to improve collection efficiency and provide ergonomic benefits for your drivers. Constructed of tough, double-wall corrugated cardboard and complete with reinforced, integrated handles for easy removal and transportation. Available in various sizes, the sturdy box insert will provide unbeatable value while integrating seamlessly within any collection container inventory.