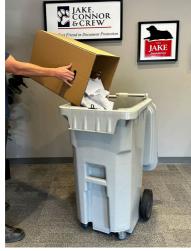

### Ergonomic and 100% Recyclable

An alternate collection method to console bags designed to improve collection efficiency and provide ergonomic benefits for your drivers. Constructed of tough, double-wall corrugated cardboard and complete with reinforced, integrated handles for easy removal and transportation. Available in various sizes, the sturdy box insert will provide unbeatable value while integrating seamlessly within any collection container inventory.