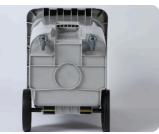

**Raised Caster** Pocket

Engineered **Reinforced Base** 

Integrated Lift Bar

The raised caster pocket, reinforced base and integrated lift bar were purpose engineered by Jake, Connor & Crew for added durability. The larger caster wheel requires no additional internal hardware or assembly while keeping the cart level and reducing the chance of tipping.