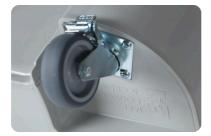

**Raised Caster** Pocket

Engineered **Reinforced Base** 

Integrated Lift Bar

The raised caster pocket, reinforced base and integrated lift bar were purpose engineered by Jake, Connor & Crew for added durability. The larger caster wheel requires no additional internal hardware or assembly while keeping the cart level and reducing the chance of tipping.

Available in both the NA or Euro model and covered under a 5 year warranty, The Pedigree Series<sup>TM</sup> 4-Wheel Cart is the best solution for all your collection needs!

**Internal Caster Support** 