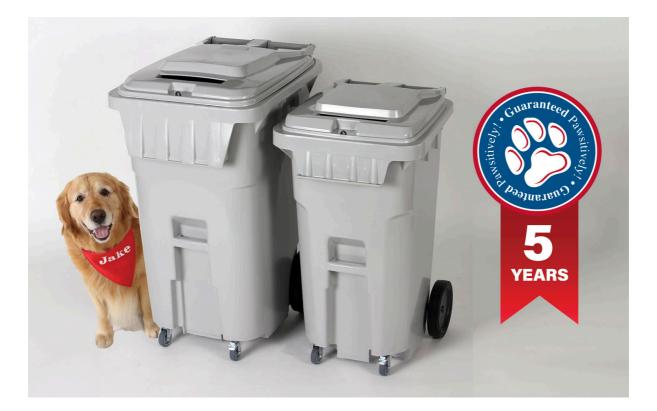

## \* i-Sigma Conference Spotlight \* **PEDIGREE SERIES** 4-Wheel Cart

Able to integrate seamlessly into your existing wheeled cart inventory, The Pedigree Series<sub>TM</sub> 4-Wheel Carts are purpose designed document protection containers with unique security features exclusive to Jake, Connor & Crew. Our patented 4-Wheel design features a custom engineered caster wheel pocket to provide unmatched strength and ergonomic benefit. The Pedigree Series<sub>TM</sub> 4-Wheel Cart offers maximum security combined with easy to use features such as smooth surfaces, tool-free assembly, zinc coated steel axle and rubber wheels. Arriving with the caster wheels already assembled, saving you time and making deployment easier than ever, The Pedigree Series<sub>TM</sub> is the **premium** 4-Wheel Cart!

Available in both the NA or Euro model and covered under a 5 year warranty, The Pedigree Series<sup>TM</sup> 4-Wheel Cart is the best solution for all your collection needs!

**Internal Caster Support** 