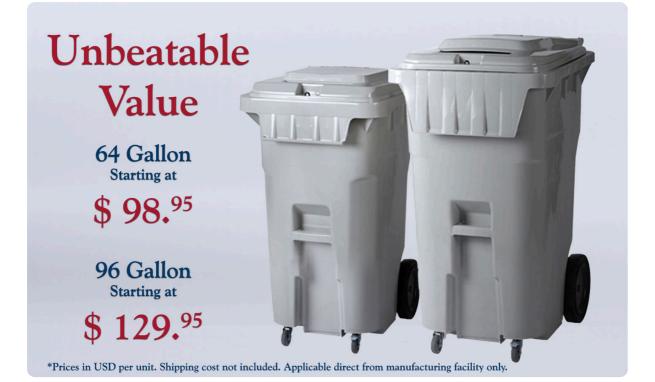

with the caster wheels already assembled, saving you time and making deployment easier than ever, The Pedigree Series<sub>TM</sub> is the **premium** 4-Wheel Cart!



**Raised Caster** Pocket



Engineered **Reinforced Base** 



Integrated Lift Bar



The raised caster pocket, reinforced base and integrated lift bar were purpose engineered by Jake, Connor & Crew for added durability. The larger caster wheel requires no additional internal hardware or assembly while keeping the cart level and reducing the chance of tipping.

Available in both the NA or Euro model and covered under a 5 year warranty, The Pedigree Series<sup>TM</sup> 4-Wheel Cart is the best solution for all your collection needs!



**Internal Caster Support** 



**Multiple Locking Options** 



**Molded-in Paper Slot** 





Order Yours Today! Call 1-877-565-JAKE(5253)

## reliable.secure.



## Jake, Connor & Crew

Copyright © 2024 Jake, Connor & Crew, All rights reserved. You are receiving this email because you are a valued client, opted in on our website or through a third party member. This is an advertisement and a promotional mail strictly on the guidelines of CAN-SPAM act of 2003. If you find this mail unsolicited, please select unsubscribe to remove your email from any further communications.

Our mailing address is: Jake, Connor & Crew 199 Trillium Dr. Unit #1 Kitchener, ON N2E 1W9 Canada

<u>Unsubscribe</u>