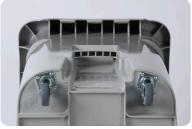

**Raised Caster** Pocket

Engineered **Reinforced Base** 

Integrated Lift Bar

The raised caster pocket, reinforced base and integrated lift bar were purpose engineered by Jake, Connor & Crew for added durability. The larger caster wheel requires no additional internal hardware or assembly while keeping the cart level and reducing the chance of tipping.

Available in both the NA or Euro model and covered under a 5 year warranty, The Pedigree Series<sup>TM</sup> 4-Wheel Cart is the best solution for all your collection needs!

**Internal Caster Support** 