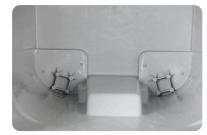

**Raised Caster** Pocket

Engineered **Reinforced Base** 

Integrated Lift Bar

The raised caster pocket, reinforced base and integrated lift bar were purpose engineered by Jake, Connor & Crew for added durability. The larger caster wheel requires no additional internal hardware or assembly while keeping the cart level and reducing the chance of tipping.

Available in both the NA or Euro model and covered under a 5 year warranty, The Pedigree Series<sup>TM</sup> 4-Wheel Cart is the best solution for all your collection needs!

**Internal Caster Support** 