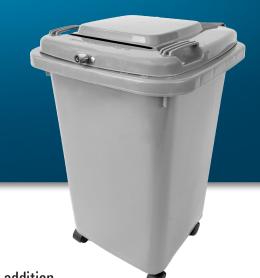

## STRENGTH SECURITY INNOVATION

Under-desk size & JCAHO compliant

Hinged lid with easy-feed paper slot

4 casters for added ergonomic benefits

Integrated push lock

Stackable with casters assembled

Introducing the newest addition

to the Jake, Connor & Crew catalogue, The docuPup 2.0! Our exclusive, under-desk solution is engineered to be unmatched in security and durability. Ergonomically designed with user friendly features, the four easy-roll caster wheels and hinged lid make servicing easier than ever. The docuPup 2.0 stacks fully assembled for ease of transportation and installation. More units are shipped on a pallet resulting in greater shipping efficiencies, saving money on freight costs. The integrated push-lock, keyed alike to your consoles and carts, greatly improves collection time. Fully JCAHO compliant, it easily compliments any current secure container inventory. The docuPup 2.0 provides an innovative solution at an unheatable value.