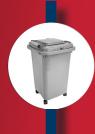

## STRENGTH SECURITY INNOVATION

Under-desk size & JCAHO compliant

Hinged lid with easy-feed paper slot

4 casters for added ergonomic benefits

Integrated push lock

Stackable with casters assembled

Introducing the newest addition

to the Jake, Connor & Crew catalogue, The docuPup 2.0! Our exclusive, under-desk solution is engineered to be unmatched in security and durability. Ergonomically designed with user friendly features, the four easy-roll caster wheels and hinged lid make servicing easier than ever. The docuPup 2.0 stacks fully assembled for ease of transportation and installation. More units are shipped on a pallet resulting in greater shipping efficiencies, saving money on freight costs. The integrated push-lock, keyed alike to your consoles and carts, greatly improves collection time. Fully JCAHO compliant, it easily compliments any current secure container inventory. The docuPup 2.0 provides an innovative solution at an unheatable value.