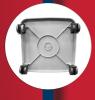

## STRENGTH SECURITY INNOVATION

Under-desk size & JCAHO compliant

Hinged lid with easy-feed paper slot

4 casters for added ergonomic benefits

Integrated push lock

Stackable with casters assembled

Introducing the newest addition

to the Jake, Connor & Crew catalogue, The docuPup 2.0! Our exclusive, under-desk solution is engineered to be unmatched in security and durability. Ergonomically designed with user friendly features, the four easy-roll caster wheels and hinged lid make servicing easier than ever. The docuPup 2.0 stacks fully assembled for ease of transportation and installation. More units are shipped on a pallet resulting in greater shipping efficiencies, saving money on freight costs. The integrated push-lock, keyed alike to your consoles and carts, greatly improves collection time. Fully JCAHO compliant, it easily compliments any current secure container inventory. The docuPup 2.0 provides an innovative solution at an unheatable value.