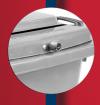

## STRENGTH SECURITY INNOVATION

Under-desk size & JCAHO compliant

Hinged lid with easy-feed paper slot

4 casters for added ergonomic benefits

Integrated push lock

Stackable with casters assembled

Introducing the newest addition

to the Jake, Connor & Crew catalogue, The docuPup 2.0! Our exclusive, under-desk solution is engineered to be unmatched in security and durability. Ergonomically designed with user friendly features, the four easy-roll caster wheels and hinged lid make servicing easier than ever. The docuPup 2.0 stacks fully assembled for ease of transportation and installation. More units are shipped on a pallet resulting in greater shipping efficiencies, saving money on freight costs. The integrated push-lock, keyed alike to your consoles and carts, greatly improves collection time. Fully JCAHO compliant, it easily compliments any current secure container inventory. The docuPup 2.0 provides an innovative solution at an unheatable value.