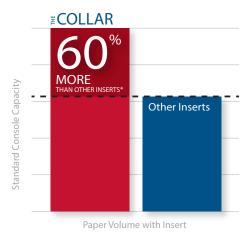

## **INCREASES** *collection efficiency*

The Collar slides effortlessly in and out of your existing console.

1-

Maintains consistent paper volume

\*Based on a 35" console